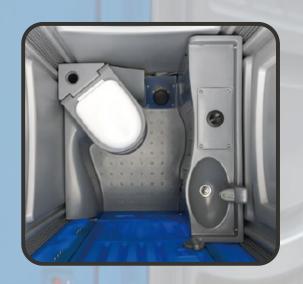

## Waste Tank and Foot Pump

These portable units come equipped with a waste tank which collects and stores waste securely, preventing leaks and odours.

The foot pump is a unique feature that promotes hygiene by allowing users to flush the toilet hands-free. This reduces the risk of germ transmission, especially in a high-traffic environment

| Included Accessories      | Additional Accessories  |
|---------------------------|-------------------------|
| Seated Toilet             | Crane Hooks             |
| Waste Tank (390L)         | Rear Waste Outlet Valve |
| Water Holding Tank (130L) | Urinal                  |
| Washing Basin w Tap       | Soap Dispenser          |
| Ventilation Pipe          | Steel Skid              |
| Foot Pump                 | Solar Lights            |
| Mirror                    |                         |
| In-use Indicator          |                         |
| Gender sign               |                         |
| Skid Legs                 |                         |
| Paper roll holder         |                         |

| Material        | Insulation available  | Door Colours | Size          | Weight |
|-----------------|-----------------------|--------------|---------------|--------|
| HDPE (UV-Proof) | Single & double layer | Blue & Grey  | 115x115x235cm | 115kg  |