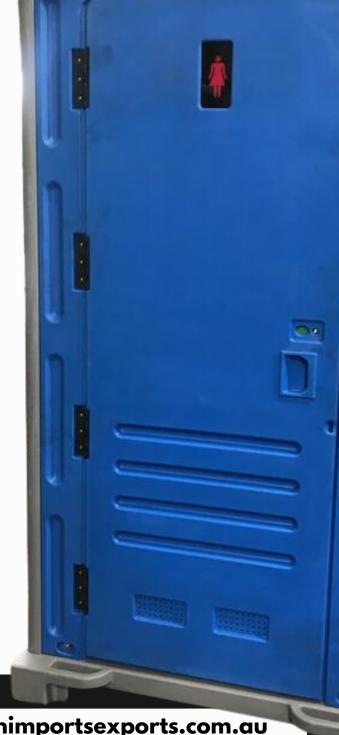

### Portable Toilet with

## Waste Tank and Foot Pump

These portable units come equipped with a waste tank which collects and stores waste securely, preventing leaks and odours.

The foot pump is a unique feature that promotes hygiene by allowing users to flush the toilet hands-free. This reduces the risk of germ transmission, especially in a high-traffic environment

| Included Accessories      | Additional Accessories  |
|---------------------------|-------------------------|
| Seated Toilet             | Crane Hooks             |
| Waste Tank (390L)         | Rear Waste Outlet Valve |
| Water Holding Tank (130L) | Urinal                  |
| Washing Basin w Tap       | Soap Dispenser          |
| Ventilation Pipe          | Steel Skid              |
| Foot Pump                 | Solar Lights            |
| Mirror                    |                         |
| In-use Indicator          |                         |
| Gender sign               |                         |
| Skid Legs                 |                         |
| Paper roll holder         |                         |

| Material        | Insulation available  | Door Colours | Size          | Weight |
|-----------------|-----------------------|--------------|---------------|--------|
| HDPE (UV-Proof) | Single & double layer | Blue & Grey  | 115x115x235cm | 115kg  |