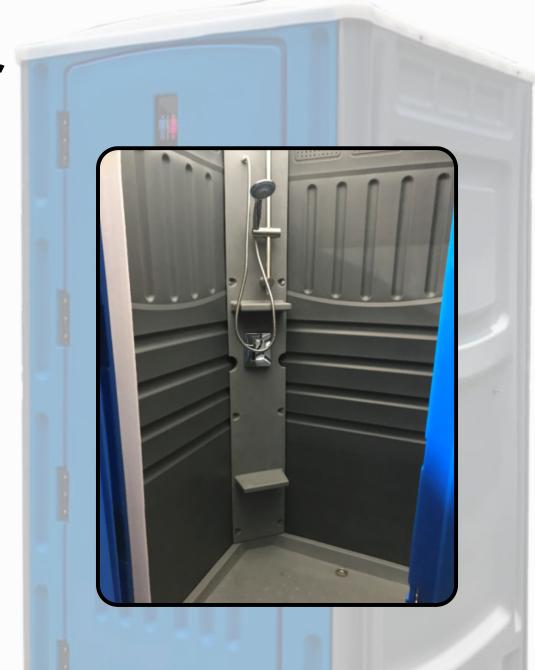

# Portable Stand-alone Shower

These portable, self-contained units are designed to provide hygiene facilities at construction sites or any outdoor work area.

These showers are typically equipped with hot and cold-water controls and can be connected to a water source on-site.

| Included Accessories        | Additional Accessories |
|-----------------------------|------------------------|
| Shower Stand                | Crane Hooks            |
| Hot and Cold Water Inlet    | Soap Dispenser         |
| Rear 40mm Water Waste Drain | Solar Lights           |
| Mirror                      |                        |
| In-use Indicator            |                        |
| Gender sign                 |                        |
| Skid Legs                   |                        |