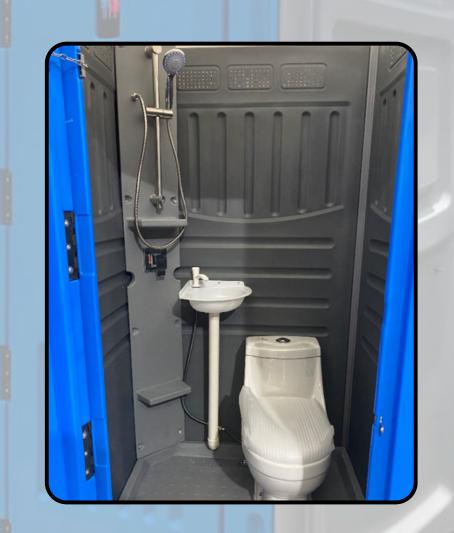

# Portable Toilet and Shower Combo

These portable solutions are perfect for outdoor settings like construction sites, providing essential amenities such as toilets, sinks, and showers in one compact design.

This model offers a private shower room along with a sink and toilet, ensuring users' comfort and privacy.

| Included Accessories             | Additional Accessories |
|----------------------------------|------------------------|
| Shower Stand                     | Crane Hooks            |
| Hot and Cold Water Inlet         | Soap Dispenser         |
| Ceramic flushable toilet;        | Solar Lights           |
| Plastic Hand Washing Basin w Tap |                        |
| Rear 40mm Water Waste Drain      |                        |
| Mirror                           |                        |
| Paper roll Holder                |                        |
| In-use Indicator                 |                        |
| Gender sign                      |                        |
| Skid Legs                        |                        |