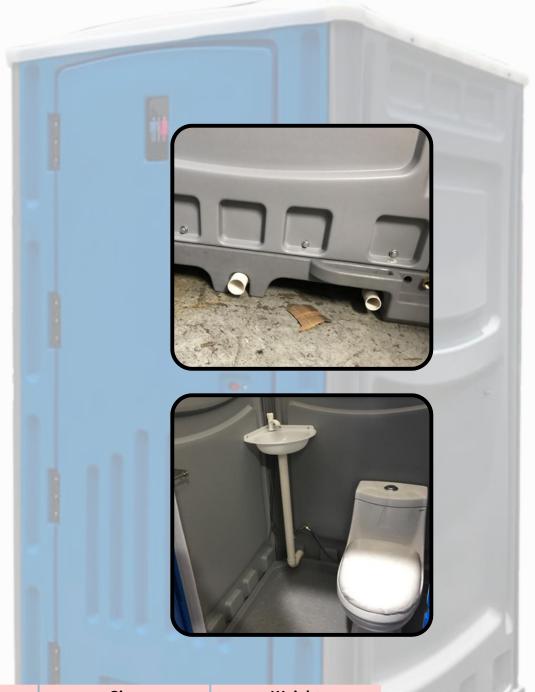

### Portable Toilet with

## Waste Tank and Foot Pump

These portable units come equipped with a waste tank which collects and stores waste securely, preventing leaks and odours.

The foot pump is a unique feature that promotes hygiene by allowing users to flush the toilet hands-free. This reduces the risk of germ transmission, especially in a high-traffic environment

| Included Accessories      | Additional Accessories  |
|---------------------------|-------------------------|
| Seated Toilet             | Crane Hooks             |
| Waste Tank (390L)         | Rear Waste Outlet Valve |
| Water Holding Tank (130L) | Urinal                  |
| Washing Basin w Tap       | Soap Dispenser          |
| Ventilation Pipe          | Steel Skid              |
| Foot Pump                 | Solar Lights            |
| Mirror                    |                         |
| In-use Indicator          |                         |
| Gender sign               |                         |
| Skid Legs                 |                         |
| Paper roll holder         |                         |