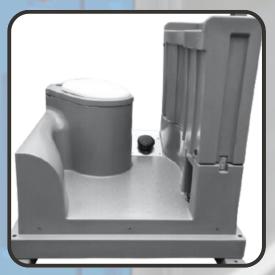

## Waste Tank and Foot Pump

These portable units come equipped with a waste tank which collects and stores waste securely, preventing leaks and odours.

The foot pump is a unique feature that promotes hygiene by allowing users to flush the toilet hands-free. This reduces the risk of germ transmission, especially in a high-traffic environment

| Included Accessories      | Additional Accessories  |
|---------------------------|-------------------------|
| Seated Toilet             | Crane Hooks             |
| Waste Tank (390L)         | Rear Waste Outlet Valve |
| Water Holding Tank (130L) | Urinal                  |
| Washing Basin w Tap       | Soap Dispenser          |
| Ventilation Pipe          | Steel Skid              |
| Foot Pump                 | Solar Lights            |
| Mirror                    |                         |
| In-use Indicator          |                         |
| Gender sign               |                         |
| Skid Legs                 |                         |
| Paper roll holder         |                         |

| Material        | Insulation available  | Door Colours | Size          | Weight |
|-----------------|-----------------------|--------------|---------------|--------|
| HDPE (UV-Proof) | Single & double layer | Blue & Grey  | 115x115x235cm | 115kg  |