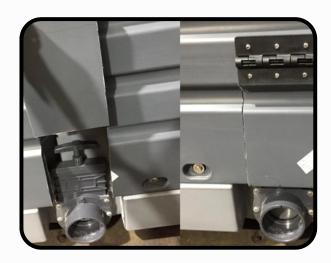

#### **Rear Waste Outlet Valve**

A rear waste outlet valve in a portable toilet is key for waste disposal. Located at the unit's back, it enables easy waste removal from the holding tank. Its secure closure prevents leakage, ensuring cleanliness and odor control.

#### **Steel Skids**

Steel Skids provide a sturdy and durable base for portable toilets. Constructed from high-quality steel, they offer enhanced stability, making the units resistant to tipping and extreme weather conditions.