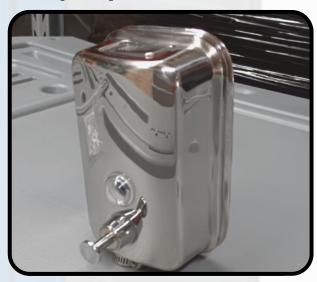

### Soap Dispenser

These dispensers are designed to be easy to install and refill, making them ideal for use in handwash units and portable toilets.